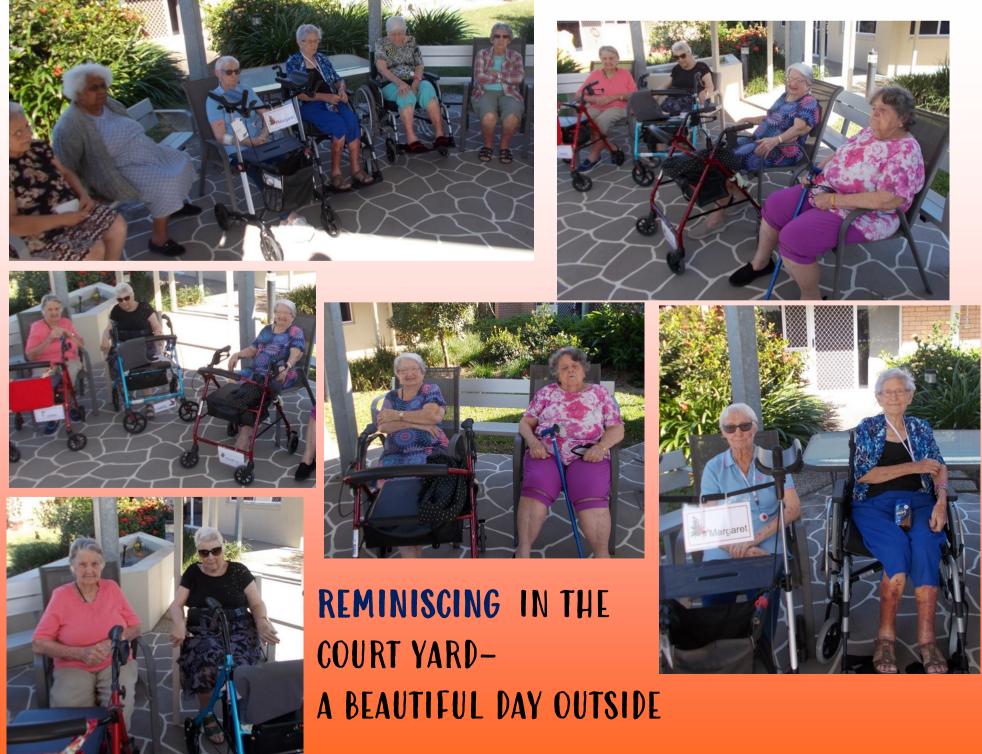

The following week we had a funky dress day! We had Skippy the kangaroo and Helen the hippie roaming around the facility on Tuesday the 24<sup>th</sup> of May. Residents were invited down to choose their own funky hats and enjoy a morning of laughs and reminiscing about our days of dancing and dress up.