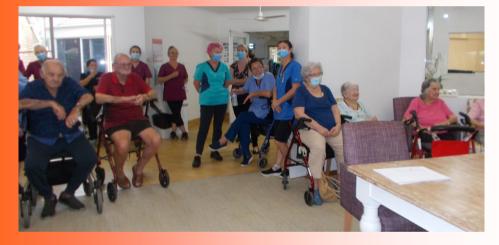

The following week we had a funky dress day! We had Skippy the kangaroo and Helen the hippie roaming around the facility on Tuesday the 24<sup>th</sup> of May. Residents were invited down to choose their own funky hats and enjoy a morning of laughs and reminiscing about our days of dancing and dress up.