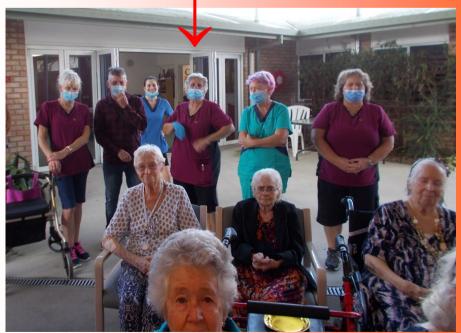

#### The Bossiest Nurse

MR SWARVE - Oh no it's the silliest nurse

NOT SO GRUMPY NOW JO!

WE HAVE OUR TRAINING UP TO DATE

**I DO THE EXTRA NIGHT SHIFTS** 

International Nurses Day was enjoyed by all staff sharing in the festivities of awards and the delicious food prepared for them. Bien did a great job of doing the platters unfortunately there isn't photos of the yummy cheesecakes, cakes & hot food.

Staff and residents alike enjoyed the presentation of awards to some of the nursing staff and opening of their gifts. Unfortunately, not all staff were there at the time but we still managed to get a photo of them so you know who, Grumpy, Loud & Silly are!!!!!!!