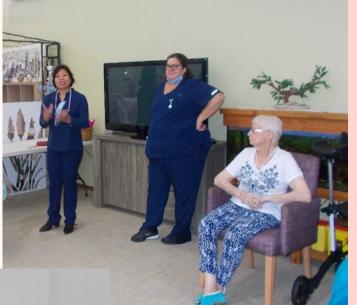

# **Volunteers Morning Tea**

Morning Tea was a hit with special guests

Staff got into the groove as well – go Michelle!!