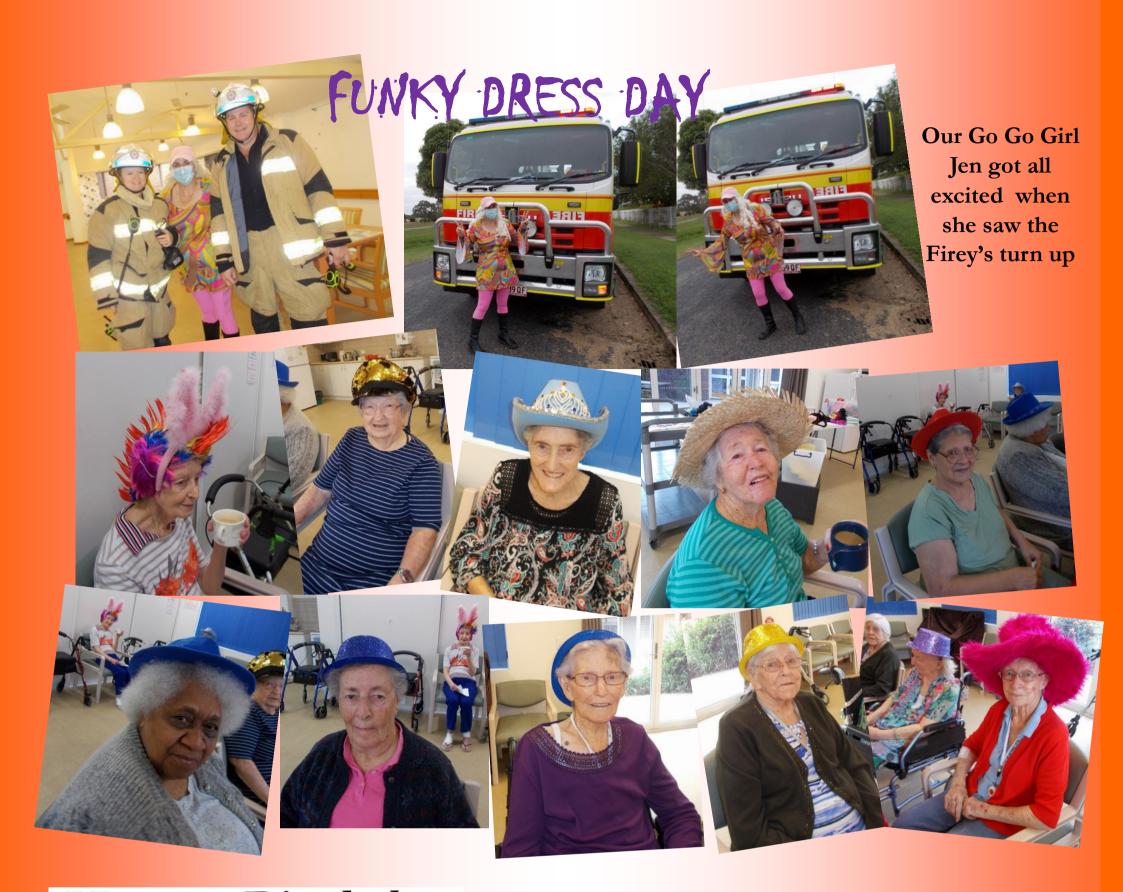

The following week we had a funky dress day! We had Skippy the kangaroo and Helen the hippie roaming around the facility on Tuesday the 24<sup>th</sup> of May. Residents were invited down to choose their own funky hats and enjoy a morning of laughs and reminiscing about our days of dancing and dress up.