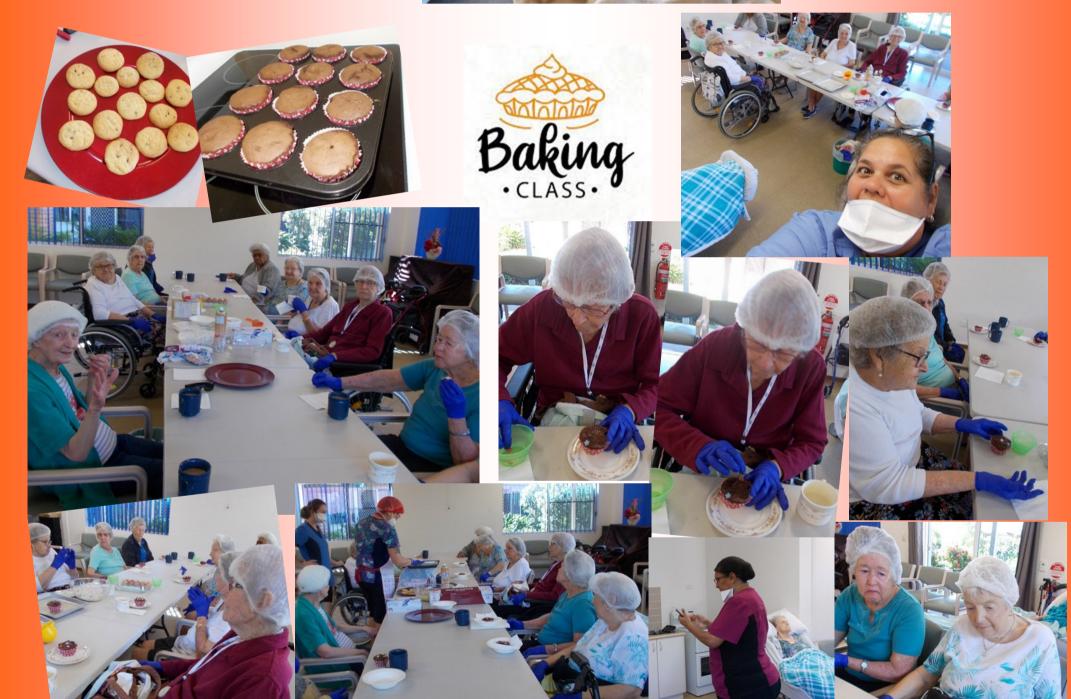

Hello everyone, what a lovely month we have just had! The month of May brought us many great memories as we celebrated Mother's Day, International Nurses Day, National Volunteers week, funky dress day and lots of other exciting events.