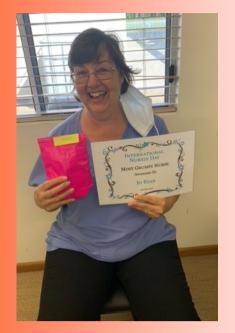

#### The Bossiest Nurse

MR SWARVE - Oh no it's the silliest nurse

NOT SO GRUMPY NOW JO!

WE HAVE OUR TRAINING UP TO DATE

**I DO THE EXTRA NIGHT SHIFTS** 

International Nurses Day was enjoyed by all staff sharing in the festivities of awards and the delicious food prepared for them. Bien did a great job of doing the platters unfortunately there isn't photos of the yummy cheesecakes, cakes & hot food.

Staff and residents alike enjoyed the presentation of awards to some of the nursing staff and opening of their gifts. Unfortunately, not all staff were there at the time but we still managed to get a photo of them so you know who, Grumpy, Loud & Silly are!!!!!!!