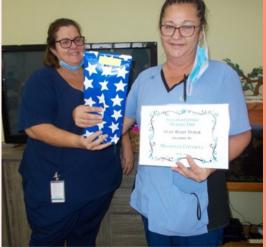

#### The Bossiest Nurse

MR SWARVE - Oh no it's the silliest nurse

NOT SO GRUMPY NOW JO!

WE HAVE OUR TRAINING UP TO DATE

**I DO THE EXTRA NIGHT SHIFTS** 

International Nurses Day was enjoyed by all staff sharing in the festivities of awards and the delicious food prepared for them. Bien did a great job of doing the platters unfortunately there isn't photos of the yummy cheesecakes, cakes & hot food.

Staff and residents alike enjoyed the presentation of awards to some of the nursing staff and opening of their gifts. Unfortunately, not all staff were there at the time but we still managed to get a photo of them so you know who, Grumpy, Loud & Silly are!!!!!!!