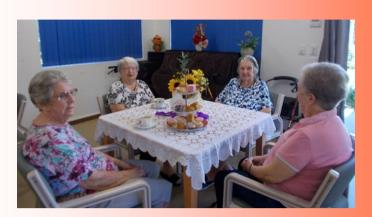

# **Volunteers Morning Tea**

Morning Tea was a hit with special guests

Staff got into the groove as well – go Michelle!!

# MOTHER'S DAY HIGH TEA

Thank you to all who Purchased tickets in Our mothers raffle. We Made \$438.00 Thank you Mandy for Donating the prizes.