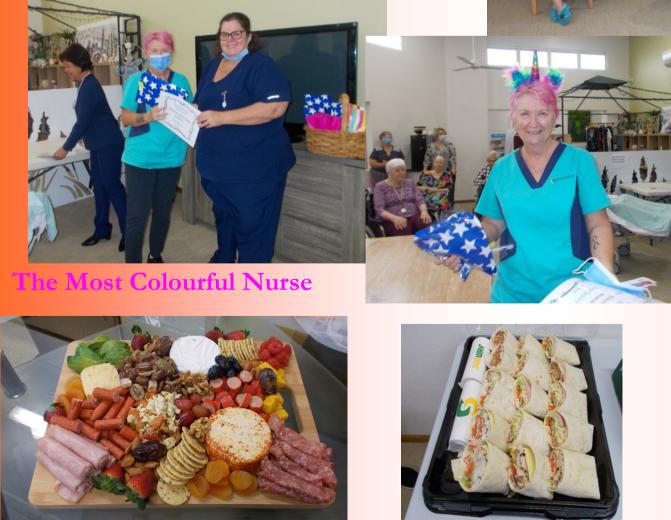

#### The Bossiest Nurse

MR SWARVE - Oh no it's the silliest nurse

NOT SO GRUMPY NOW JO!

WE HAVE OUR TRAINING UP TO DATE

**I DO THE EXTRA NIGHT SHIFTS** 

International Nurses Day was enjoyed by all staff sharing in the festivities of awards and the delicious food prepared for them. Bien did a great job of doing the platters unfortunately there isn't photos of the yummy cheesecakes, cakes & hot food.

Staff and residents alike enjoyed the presentation of awards to some of the nursing staff and opening of their gifts. Unfortunately, not all staff were there at the time but we still managed to get a photo of them so you know who, Grumpy, Loud & Silly are!!!!!!!