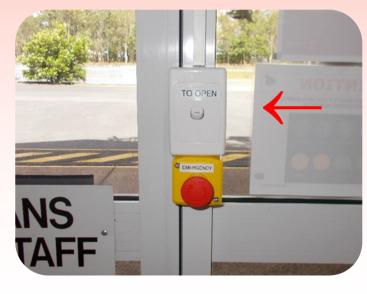

### **AFTER HOURS EXIT**

#### **TO OPEN**

Top White Button – to let visitor/s out

- Press & hold until visitor/s are out & it will self lock.

- do not press the red emergency button