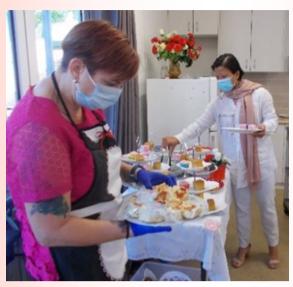

# **Volunteers Morning Tea**

Morning Tea was a hit with special guests

Staff got into the groove as well – go Michelle!!

#### The Bossiest Nurse

MR SWARVE - Oh no it's the silliest nurse

NOT SO GRUMPY NOW JO!

WE HAVE OUR TRAINING UP TO DATE

**I DO THE EXTRA NIGHT SHIFTS** 

International Nurses Day was enjoyed by all staff sharing in the festivities of awards and the delicious food prepared for them. Bien did a great job of doing the platters unfortunately there isn't photos of the yummy cheesecakes, cakes & hot food.