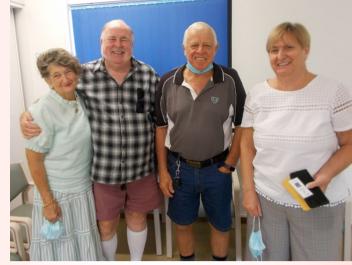

# **Volunteers Morning Tea**

Morning Tea was a hit with special guests

Staff got into the groove as well – go Michelle!!