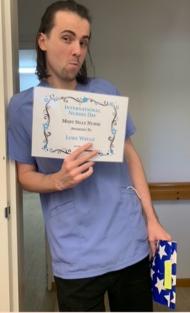

#### The Bossiest Nurse

MR SWARVE - Oh no it's the silliest nurse

NOT SO GRUMPY NOW JO!

WE HAVE OUR TRAINING UP TO DATE

**I DO THE EXTRA NIGHT SHIFTS** 

International Nurses Day was enjoyed by all staff sharing in the festivities of awards and the delicious food prepared for them. Bien did a great job of doing the platters unfortunately there isn't photos of the yummy cheesecakes, cakes & hot food.

Staff and residents alike enjoyed the presentation of awards to some of the nursing staff and opening of their gifts. Unfortunately, not all staff were there at the time but we still managed to get a photo of them so you know who, Grumpy, Loud & Silly are!!!!!!!