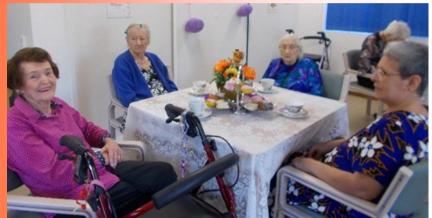

# **Volunteers Morning Tea**

Morning Tea was a hit with special guests

Staff got into the groove as well – go Michelle!!

# MOTHER'S DAY HIGH TEA

Thank you to all who Purchased tickets in Our mothers raffle. We Made \$438.00 Thank you Mandy for Donating the prizes.