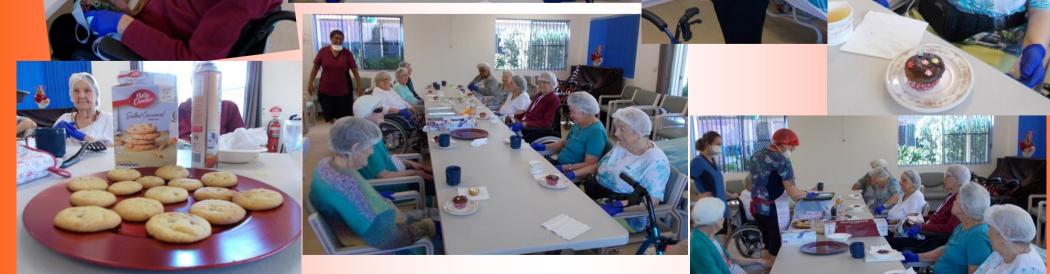

Hello everyone, what a lovely month we have just had! The month of May brought us many great memories as we celebrated Mother's Day, International Nurses Day, National Volunteers week, funky dress day and lots of other exciting events.