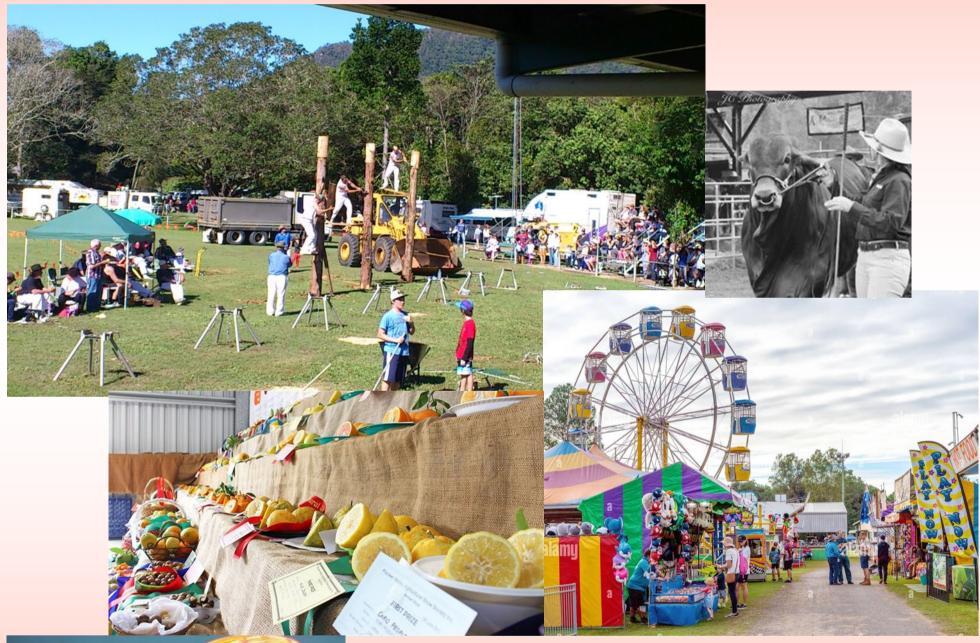

Some important dates that will be visiting us this June:

Sunday 12th June: The annual Pioneer Valley Show Day - An iconic event in the Pioneer Valley community, widely regarded by fellow agricultural shows, patrons, exhibitors and entertainers. A country orientated family day that attracts crowds of over 13 000 people each year.

Tuesday 14<sup>th</sup> - Thursday 16<sup>th</sup> June: Mackay show - 3 days of nonstop entertainment, art on show, agriculture, food and leisure activities for the whole family to enjoy. Thursday 16<sup>th</sup> is the official Show Day Holiday.