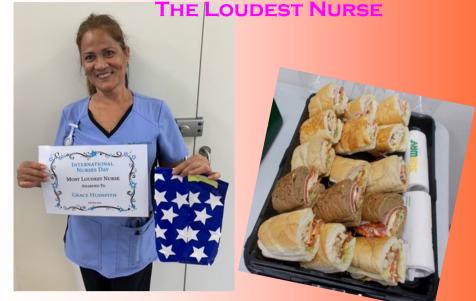

#### The Bossiest Nurse

MR SWARVE - Oh no it's the silliest nurse

NOT SO GRUMPY NOW JO!

WE HAVE OUR TRAINING UP TO DATE

**I DO THE EXTRA NIGHT SHIFTS** 

International Nurses Day was enjoyed by all staff sharing in the festivities of awards and the delicious food prepared for them. Bien did a great job of doing the platters unfortunately there isn't photos of the yummy cheesecakes, cakes & hot food.

Staff and residents alike enjoyed the presentation of awards to some of the nursing staff and opening of their gifts. Unfortunately, not all staff were there at the time but we still managed to get a photo of them so you know who, Grumpy, Loud & Silly are!!!!!!!