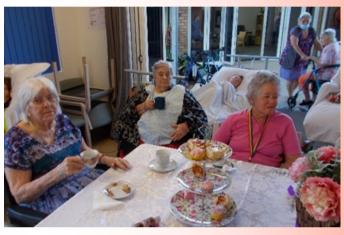

# **Volunteers Morning Tea**

Morning Tea was a hit with special guests

Staff got into the groove as well – go Michelle!!

# MOTHER'S DAY HIGH TEA

Thank you to all who Purchased tickets in Our mothers raffle. We Made \$438.00 Thank you Mandy for Donating the prizes.