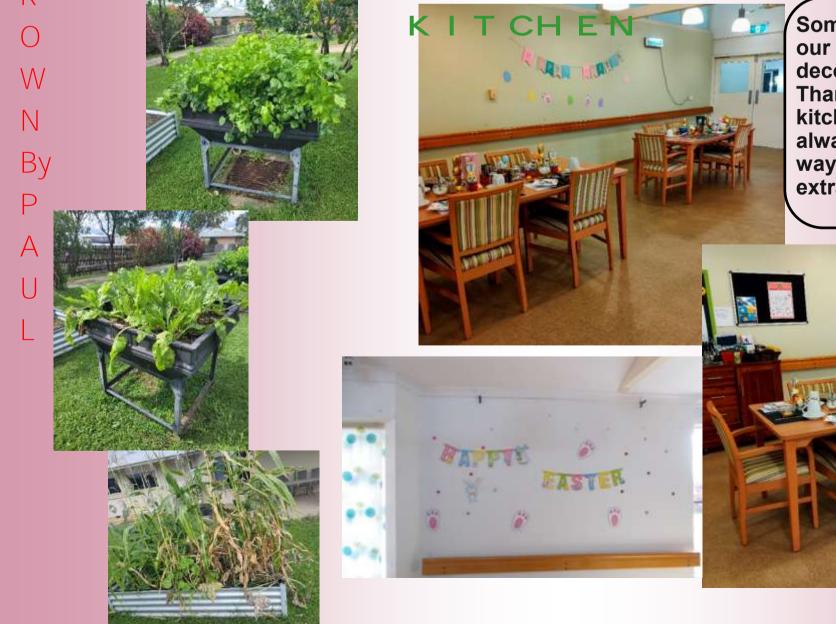

To all our wonderful volunteers we say thank you: CAROL, DAISY, DELIA, DI, ELIZA, JENNIFER, JENNY, SYLVIA, ALBERT, ANTHONY, DAPHNEY, MAGGIE, KATHY, ELSPETH, GERALD, LINDA, ROB, KYM & PAUL.

Some photos of one of our dining rooms decorated up for Easter. Thank you to our kitchen staff who always go out of their way to do the little extras.