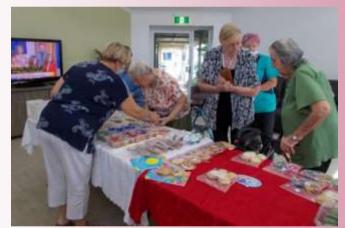

The next week we celebrated Easter! On Thursday the 14<sup>th</sup> of April we had an Easter Cake and Craft stall, where residents could purchase yummy Easter treats, Beautiful handmade crafts and delicious baked goods prepared for us by our once again amazing volunteers. These treats were made just in time to leave out a little something tasty for the Easter Bunny! I'm sure he'll be back next year just to eat some more of our goodies.

The cake and craft stall brought over \$400 to go back towards the residents so thankyou to everyone who cooked, contributed and made a purchase.

Following a very chocolatey Easter, we then celebrated Anzac Day just the next week with a trip to Mirani High School to attend their Anzac Service and pay our respects. A big Thankyou to Mirani High School Students for accommodating us, it was a lovely morning and we enjoyed socialising over morning tea after the event.