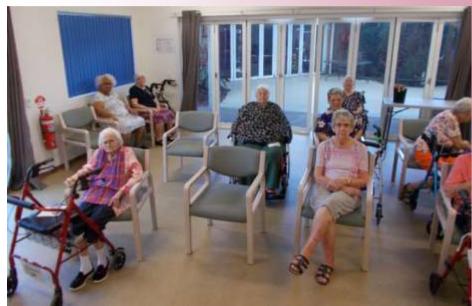

Our resident Tina Turner alias Tania Tooma tripping the light fantastic with all our very experienced Ginger Rogers and Fred Astairs. Glad to see them having so much fun.

May Week 16<sup>th</sup> – 22<sup>nd</sup> : National Volunteers week: National volunteers' week is the largest celebration of volunteers and volunteerism in Australia and provides an opportunity to highlight the role of volunteers in our communities and to say thank you to the 6 million Australians that volunteer.

#### Health benefits of dancing

Dancing can be a way to stay fit for people of all ages, shapes and sizes. It has a wide range of physical and mental benefits including:

- improved condition of your heart and lungs
- increased muscular strength, endurance and motor fitness increased aerobic fitness
- - improved muscle tone and strength
  - weight management •
  - stronger bones and reduced risk of osteoporosis
  - better coordination, agility and flexibility
  - improved balance and spatial awareness
  - increased physical confidence
  - improved mental functioning
  - improved general and psychological wellbeing
  - greater self-confidence and self-esteem
  - better social skills.