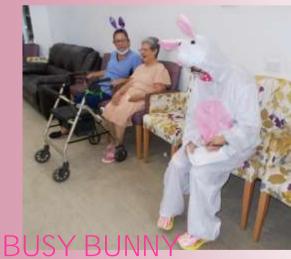

So thank you for being a volunteer, We're privileged to work with you. We want you to know how appreciated you are, Not just today, but the whole year through.

IS IT BUGS BUNNY, ROBER RABBIT, WHITE RABBIT from ALICE IN WONDERLAND Or PSYCO from THE SECRET LIFE OF PETS NOOOOO its our very own Nanyima DT Bunny JEN. xx