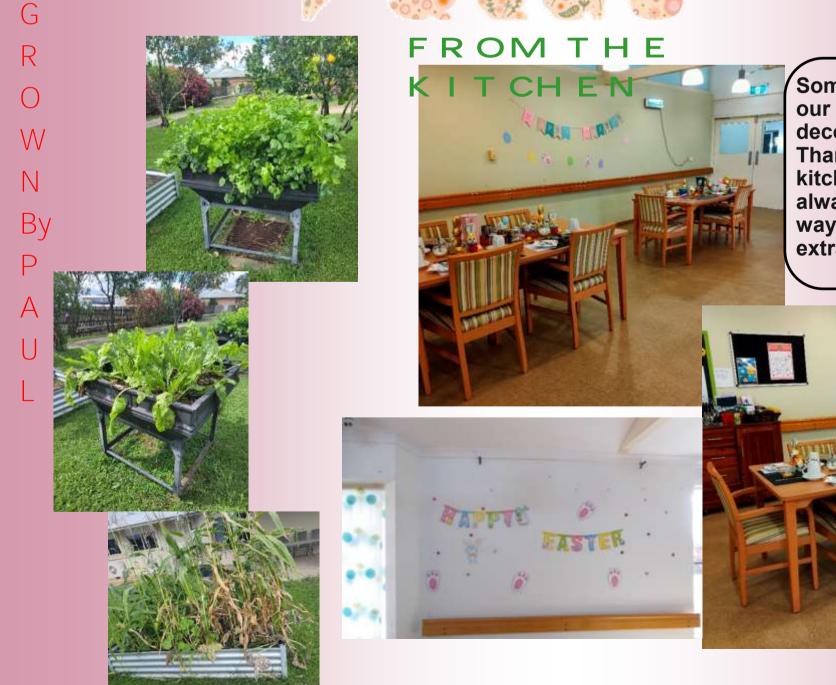

To all our wonderful volunteers we say thank you: CAROL, DAISY, DELIA, DI, ELIZA, JENNIFER, JENNY, SYLVIA, ALBERT, ANTHONY, DAPHNEY, MAGGIE, KATHY, ELSPETH, GERALD, LINDA, ROB, KYM & PAUL.

Some photos of one of our dining rooms decorated up for Easter. Thank you to our kitchen staff who always go out of their way to do the little extras.