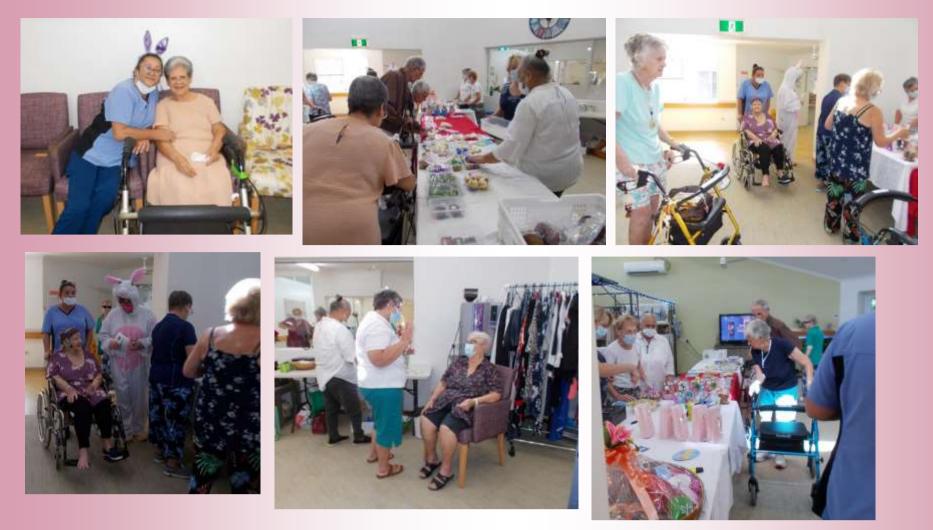

The next week we celebrated Easter! On Thursday the 14<sup>th</sup> of April we had an Easter Cake and Craft stall, where residents could purchase yummy Easter treats, Beautiful handmade crafts and delicious baked goods prepared for us by our once again amazing volunteers. These treats were made just in time to leave out a little something tasty for the Easter Bunny! I'm sure he'll be back next year just to eat some more of our goodies.

The cake and craft stall brought over \$400 to go back towards the residents so thankyou to everyone who cooked, contributed and made a purchase.

Following a very chocolatey Easter, we then celebrated Anzac Day just the next week with a trip to Mirani High School to attend their Anzac Service and pay our respects. A big Thankyou to Mirani High School Students for accommodating us, it was a lovely morning and we enjoyed socialising over morning tea after the event.

To all our wonderful volunteers we say thank you: CAROL, DAISY, DELIA, DI, ELIZA, JENNIFER, JENNY, SYLVIA, ALBERT, ANTHONY, DAPHNEY, MAGGIE, KATHY, ELSPETH, GERALD, LINDA, ROB, KYM & PAUL.

Some photos of one of our dining rooms decorated up for Easter. Thank you to our kitchen staff who always go out of their way to do the little extras.