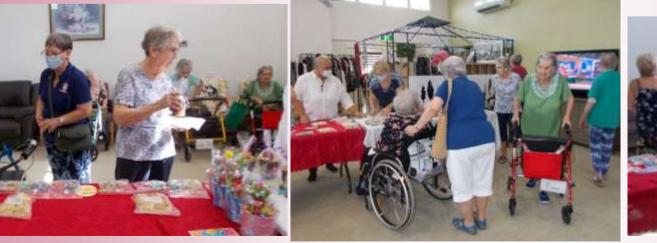

The next week we celebrated Easter! On Thursday the 14<sup>th</sup> of April we had an Easter Cake and Craft stall, where residents could purchase yummy Easter treats, Beautiful handmade crafts and delicious baked goods prepared for us by our once again amazing volunteers. These treats were made just in time to leave out a little something tasty for the Easter Bunny! I'm sure he'll be back next year just to eat some more of our goodies.

The cake and craft stall brought over \$400 to go back towards the residents so thankyou to everyone who cooked, contributed and made a purchase.

Following a very chocolatey Easter, we then celebrated Anzac Day just the next week with a trip to Mirani High School to attend their Anzac Service and pay our respects. A big Thankyou to Mirani High School Students for accommodating us, it was a lovely morning and we enjoyed socialising over morning tea after the event.