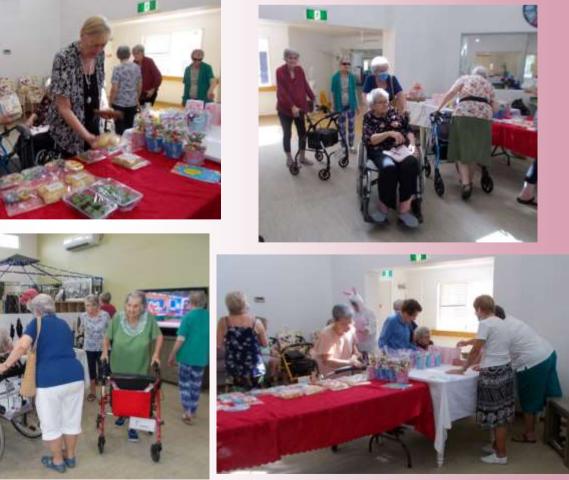

The next week we celebrated Easter! On Thursday the 14<sup>th</sup> of April we had an Easter Cake and Craft stall, where residents could purchase yummy Easter treats, Beautiful handmade crafts and delicious baked goods prepared for us by our once again amazing volunteers. These treats were made just in time to leave out a little something tasty for the Easter Bunny! I'm sure he'll be back next year just to eat some more of our goodies.

The cake and craft stall brought over \$400 to go back towards the residents so thankyou to everyone who cooked, contributed and made a purchase.

Following a very chocolatey Easter, we then celebrated Anzac Day just the next week with a trip to Mirani High School to attend their Anzac Service and pay our respects. A big Thankyou to Mirani High School Students for accommodating us, it was a lovely morning and we enjoyed socialising over morning tea after the event.